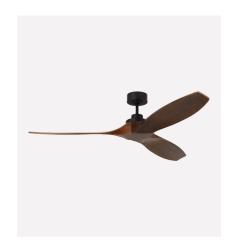

# FANS

## Our high-performance ceiling fans come in a variety of styles and finishes.

MAVERICK 52"

VC FAN COLLECTION

Additional Finishes

DESTIN 57 LED

VC FAN COLLECTION

Additional Finishes

HICKS 60 LED
THOMAS O'BRIEN
Additional Finishes

ROZZEN 44"

VC FAN COLLECTION

Additional Finishes

AVILA COASTAL 54" LED

VC FAN COLLECTION

Additional Finishes

COLLINS SMART 60

SEAN LAVIN