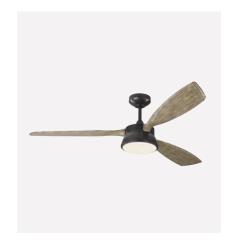

# FANS

## Our high-performance ceiling fans come in a variety of styles and finishes.

MAVERICK 52"

VC FAN COLLECTION

Additional Finishes

DESTIN 57 LED

VC FAN COLLECTION

Additional Finishes

HICKS 60 LED
THOMAS O'BRIEN
Additional Finishes