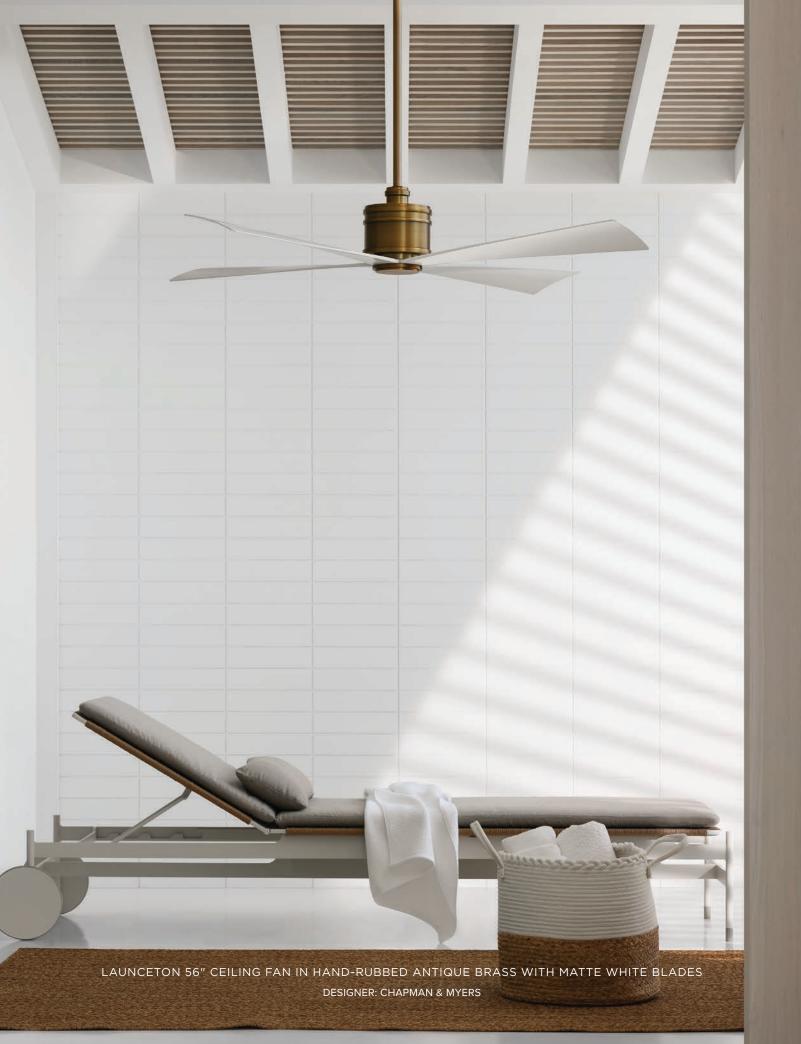

# FANS

## Our high-performance ceiling fans come in a variety of styles and finishes.

MAVERICK 52"

VC FAN COLLECTION

Additional Finishes

DESTIN 57 LED

VC FAN COLLECTION

Additional Finishes

HICKS 60 LED
THOMAS O'BRIEN
Additional Finishes