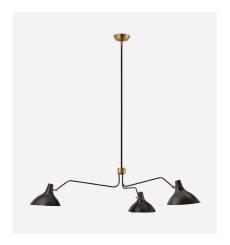

#### PENDANTS

#### Find the perfect pair to complement your kitchen island.

AGNES MEDIUM

AERIN

Additional Finishes

LIMOGES LARGE
SUZANNE KASLER
Additional Finishes

PRECISION LARGE

KELLY WEARSTLER

Additional Finishes