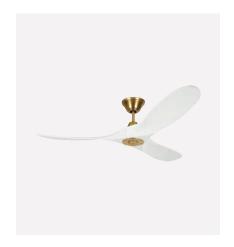

# FANS

## Our high-performance ceiling fans come in a variety of styles and finishes.

MAVERICK 52"

VC FAN COLLECTION

Additional Finishes

DESTIN 57 LED

VC FAN COLLECTION

Additional Finishes

HICKS 60 LED
THOMAS O'BRIEN
Additional Finishes