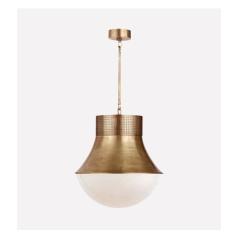

#### PENDANTS

#### Find the perfect pair to complement your kitchen island.

AGNES MEDIUM

AERIN

Additional Finishes

LIMOGES LARGE
SUZANNE KASLER
Additional Finishes

PRECISION LARGE

KELLY WEARSTLER

Additional Finishes

HANEA X-LARGE

SEAN LAVIN

Additional Finishes

MONROE CYLINDER

KATE SPADE NEW YORK

Additional Finishes

NORMAN ONE LIGHT

SEAN LAVIN