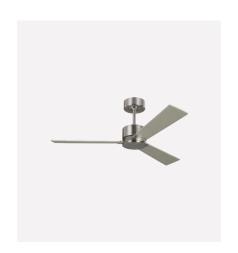

# FANS

ROZZEN 44"

VC FAN COLLECTION

Additional Finishes

AVILA COASTAL 54" LED

VC FAN COLLECTION

Additional Finishes

COLLINS SMART 60

SEAN LAVIN