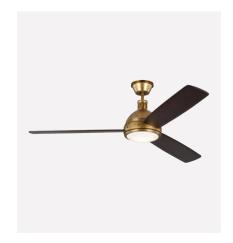

# FANS

ROZZEN 44"

VC FAN COLLECTION

Additional Finishes

AVILA COASTAL 54" LED

VC FAN COLLECTION

Additional Finishes

COLLINS SMART 60

SEAN LAVIN